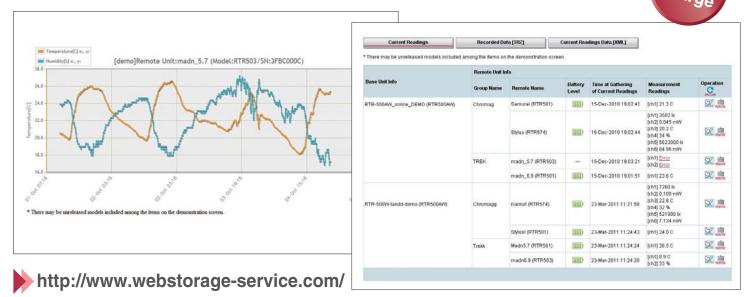

### WebStorage Service

**FTP** 

Save Recorded Data, Share Data, Monitor Readings, Display in Graphs

## T&D WebStorage Service

T&D WebStorage Service is an online service provided by T&D Corporation. By setting up any of our compatible products to transmit recorded data and current readings to our dedicated Internet server, Users can use our WebStorage Service to access and share their data anytime from anywhere.