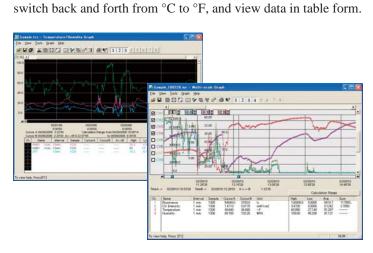

(Temperature / Humidity Graph and Multi-Scale Graph)

With either program you can view up to eight channels of data in

one graph. The Graph programs intuitive operation allows the

User to easily hide or view channels, zoom in and out on data,

Intuitive User-Friendly Graph Tools

Microsoft and Windows are registered trademarks of Microsoft Corporation in the United States and/or other countries. GSM is a trademark of GSM MOU Association. All registered trademarks, company names, product names and logos mentioned herein are the property of T&D Corporation or of their respective owners.