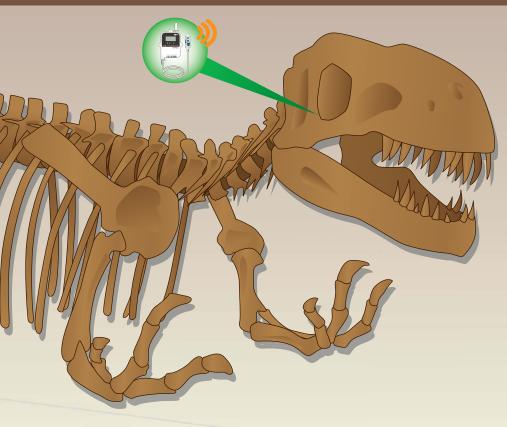

## Collect the Data- Not the Logger

Opening display cases and climbing ladders to collect data loggerswhen you remember to, is a thing of the past. T&Ds automatic data collection system means that high value staff need not spend their time fetching data loggers, and can concentrate on being productive.

## Wireless Installation & Collection

T&Ds wireless system means that monitoring and recording can be accomplished at measurement points that are difficult to access without the expense of running unsightly cables. With battery operation and wireless connectivity, T&D loggers can be placed almost anywhere.