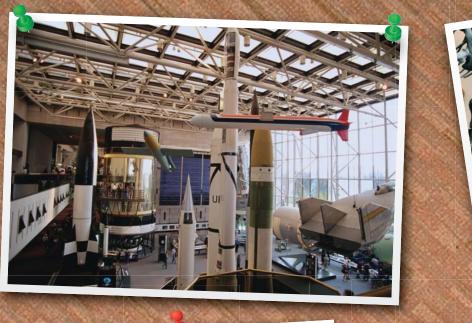

# Wireless Monitoring System TANDE Automatic Data Collection - Remote Monitoring - Wireless Installation

Automatic Monitoring of Environmental Parameters For Museums