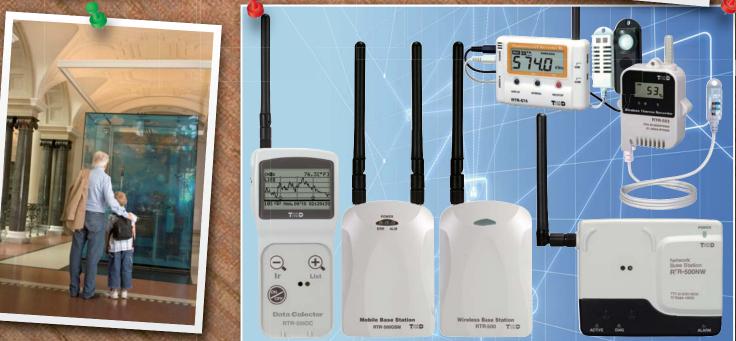

## Automatic, Err

The T&D RTR-500 Wireless Data L multi-point recording and reporting of data is then automatically downloaded collection point without the need for collections means that archived record

# or-Free Record Keeping

ogging System allows for completely configurable, of temperature, humidity, illuminance and UV. Recorded ed and archived to a server or other centralized data human intervention. Automated data recording and eds will always be accurate and complete.

## Wireless Installation & Collection

T&Ds wireless system means that monitoring and recording can be accomplished at measurement points that are difficult to access without the expense of running unsightly cables. With battery operation and wireless connectivity, T&D loggers can be placed almost anywhere.