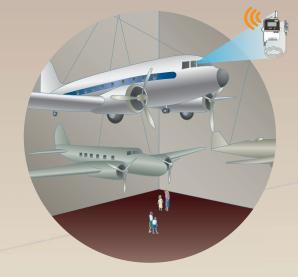

## Collect the Data- Not the Logger

Opening display cases and climbing ladders to collect data loggerswhen you remember to, is a thing of the past. T&Ds automatic data collection system means that high value staff need not spend their time fetching data loggers, and can concentrate on being productive.

## Wireless Installation & Collection

T&Ds wireless system means that monitoring and recording can be accomplished at measurement points that are difficult to access without the expense of running unsightly cables. With battery operation and wireless connectivity, T&D loggers can be placed almost anywhere.